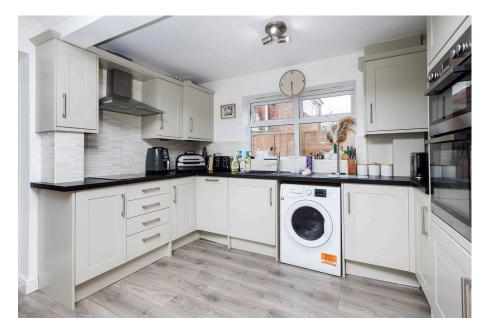

## **Full Description**

Beautifully presented semi detached family home located in the Danesholme area of Corby.

Welcoming entrance porch.

Well proportioned front facing living room.

Kitchen/dining room fitted with a contemporary range of eye and base level units with roll top work surfaces incorporating a single drainer sink with mixer tap, ceramic hob with extractor hood above, fitted oven, space and plumbing for a washing machine, integrated dishwasher, space for a fridge/freezer and ceramic tiled splash backs.