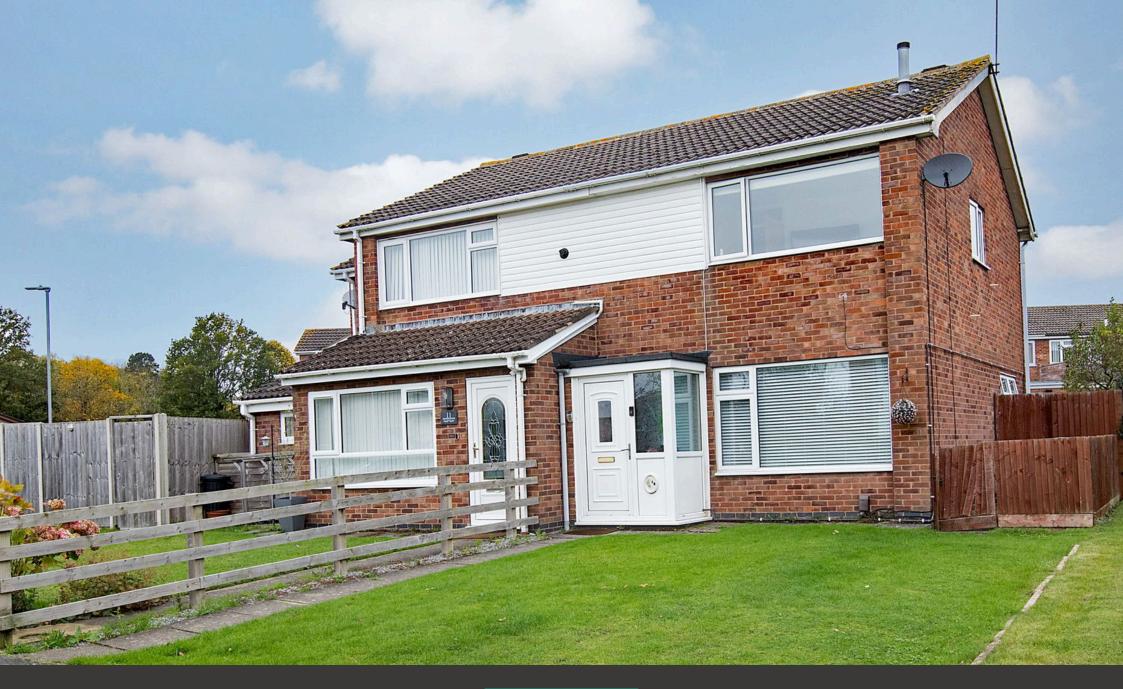

## Brandenburg Road, Corby, Northamptonshire

£225,000

## "Exceeding Expectations!"

Situated within the Danesholme area, this established semi detached house offers a generous living accommodation, a single garage located in a block to the rear of the property and an enclosed rear garden. The accommodation comprises entrance porch, spacious living room, modern fitted kitchen which is open plan to the dining area and a conservatory. Upstairs there are three well proportioned bedrooms and a bathroom. The property offers a gas central heating system and UPVC double glazed windows. This established area is popular and offers good access to the town centre and central amenities.

## **Full Description**

Beautifully presented semi detached family home located in the Danesholme area of Corby.

Welcoming entrance porch.

Well proportioned front facing living room.

Kitchen/dining room fitted with a contemporary range of eye and base level units with roll top work surfaces incorporating a single drainer sink with mixer tap, ceramic hob with extractor hood above, fitted oven, space and plumbing for a washing machine, integrated dishwasher, space for a fridge/freezer and ceramic tiled splash backs.