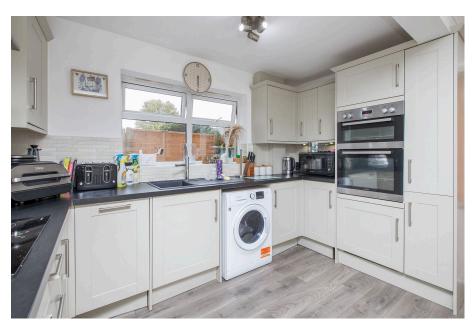

## **Full Description**

Beautifully presented semi detached family home located in the Danesholme area of Corby.

Welcoming entrance porch.

Well proportioned front facing living room.

Kitchen/dining room fitted with a contemporary range of eye and base level units with roll top work surfaces incorporating a single drainer sink with mixer tap, ceramic hob with extractor hood above, fitted oven, space and plumbing for a washing machine, integrated dishwasher, space for a fridge/freezer and ceramic tiled splash backs.