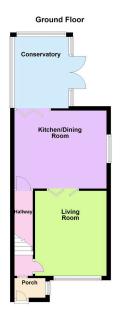

## **Full Description**

Beautifully presented semi detached family home located in the Danesholme area of Corby.

Welcoming entrance porch.

Well proportioned front facing living room.

Kitchen/dining room fitted with a contemporary range of eye and base level units with roll top work surfaces incorporating a single drainer sink with mixer tap, ceramic hob with extractor hood above, fitted oven, space and plumbing for a washing machine, integrated dishwasher, space for a fridge/freezer and ceramic tiled splash backs.

Conservatory which provides access to the rear garden.

On the first floor there are three well proportioned bedrooms

Family bathroom fitted with a white three piece suite to comprise of a panel enclosed bath, wash hand basin set on a vanity style unit, close coupled WC and ceramic tiled splash backs.