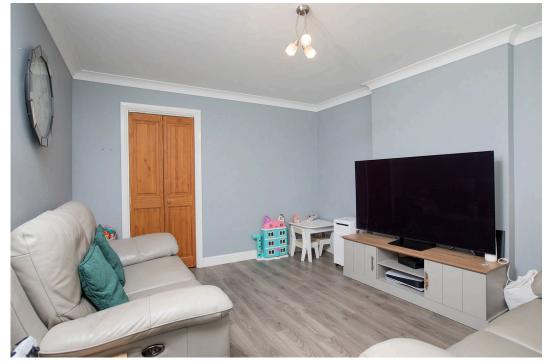

## **Full Description**

Beautifully presented semi detached family home located in the Danesholme area of Corby.

Welcoming entrance porch.

Well proportioned front facing living room.

Kitchen/dining room fitted with a contemporary range of eye and base level units with roll top work surfaces incorporating a single drainer sink with mixer tap, ceramic hob with extractor hood above, fitted oven, space and plumbing for a washing machine, integrated dishwasher, space for a fridge/freezer and ceramic tiled splash backs.