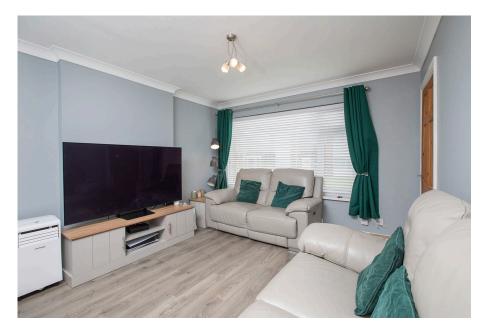

## **Full Description**

Beautifully presented semi detached family home located in the Danesholme area of Corby.

Welcoming entrance porch.

Well proportioned front facing living room.

Kitchen/dining room fitted with a contemporary range of eye and base level units with roll top work surfaces incorporating a single drainer sink with mixer tap, ceramic hob with extractor hood above, fitted oven, space and plumbing for a washing machine, integrated dishwasher, space for a fridge/freezer and ceramic tiled splash backs.