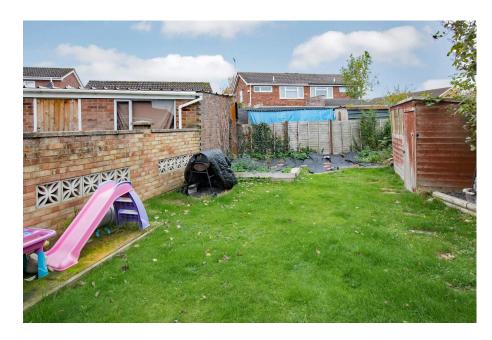

## **Outside**

The property offers a neat frontage which is mainly laid to lawn with some herbaceous plantings. The rear garden is generous in size with a paved patio seating area accompanied by the main lawn and fully enclosed by red brick walls. A single garage is located to the rear of the property in a block.