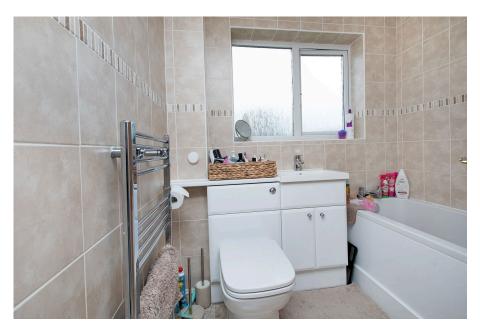

Conservatory which provides access to the rear garden.

On the first floor there are three well proportioned bedrooms

Family bathroom fitted with a white three piece suite to comprise of a panel enclosed bath, wash hand basin set on a vanity style unit, close coupled WC and ceramic tiled splash backs.