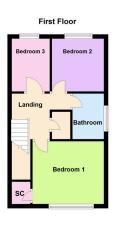

Conservatory which provides access to the rear garden.

On the first floor there are three well proportioned bedrooms

Family bathroom fitted with a white three piece suite to comprise of a panel enclosed bath, wash hand basin set on a vanity style unit, close coupled WC and ceramic tiled splash backs.